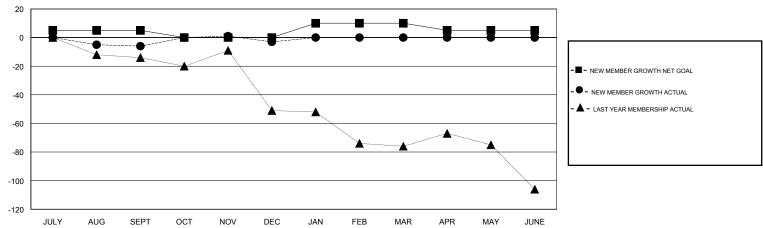

## GOALS AND ACTUAL MEMBERS CUMULATIVE

| DROPPED CLUBS: 0  DROPPED MEMBERS |         | 15 CLUBS OF 56 ADDED 1 OR MORE<br>NEW MEMBERS | GENDER DIST  MALE  FEMALE          | RIBUTION<br>601 (53.52%)<br>522 (46.48%) |    |
|-----------------------------------|---------|-----------------------------------------------|------------------------------------|------------------------------------------|----|
| DECEASED                          | 4       | CLICK HERE FOR CUMULATIVE  MEMBERSHIP DATA    | TOTAL FAMILY UNIT MEMBERS          |                                          | 21 |
| CLUB CANCELLED OTHER              | 0<br>35 |                                               | FAMILY MEMBERS PAYING HALF<br>DUES |                                          | 11 |
| TOTAL                             | 39      |                                               |                                    |                                          |    |